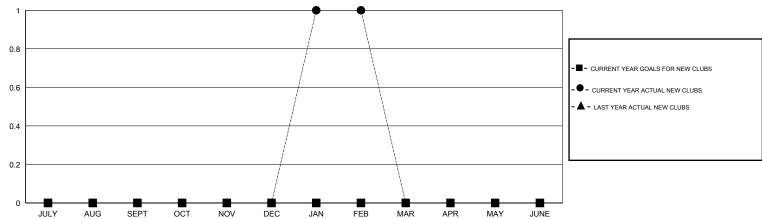

## GOALS AND ACTUAL NEW CLUBS CUMULATIVE

| DROPPED CLUBS: 1  DROPPED MEMBERS |                 | 39 CLUBS OF 83 ADDED 1 OR MORE NEW MEMBERS | GENDER DISTRIBUTION  MALE 1,364 (75.03%)  FEMALE 454 (24.97%) | )          |
|-----------------------------------|-----------------|--------------------------------------------|---------------------------------------------------------------|------------|
| DECEASED CLUB CANCELLED OTHER     | 16<br>14<br>131 | CLICK HERE FOR HEALTH ASSESSMENT DATA      | FAMILY UNIT MEMBERS HEAD OF HOUSEHOLD                         | 341<br>167 |
| TOTAL                             | 161             |                                            | NON-HEAD OF HOUSEHOLD                                         | 174        |