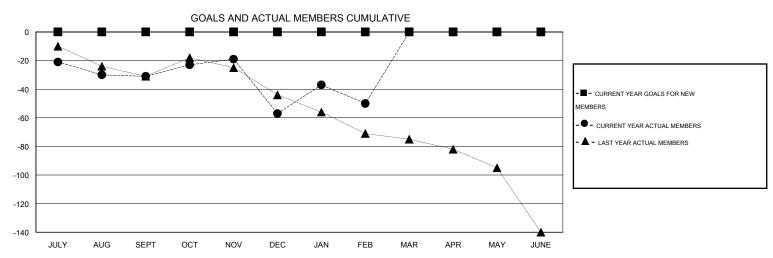

## GOALS AND ACTUAL NEW CLUBS CUMULATIVE

| DROPPED CLUBS: 1  DROPPED MEMBERS |                 | 39 CLUBS OF 83 ADDED 1 OR MORE NEW MEMBERS | GENDER DISTRIBUTION  MALE 1,364 (75.03%)  FEMALE 454 (24.97%) | )          |
|-----------------------------------|-----------------|--------------------------------------------|---------------------------------------------------------------|------------|
| DECEASED CLUB CANCELLED OTHER     | 16<br>14<br>131 | CLICK HERE FOR HEALTH ASSESSMENT DATA      | FAMILY UNIT MEMBERS HEAD OF HOUSEHOLD                         | 341<br>167 |
| TOTAL                             | 161             |                                            | NON-HEAD OF HOUSEHOLD                                         | 174        |