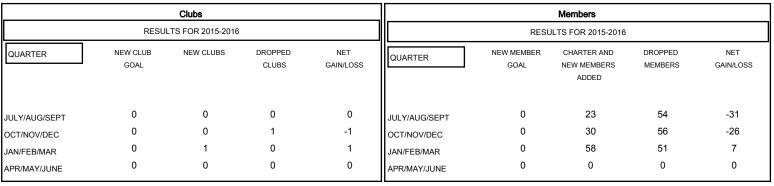

## GOALS AND ACTUAL NEW CLUBS CUMULATIVE

| DROPPED CLUBS: 1  DROPPED MEMBERS |                 | 39 CLUBS OF 83 ADDED 1 OR MORE NEW MEMBERS | GENDER DISTRIBUTION  MALE 1,364 (75.03%)  FEMALE 454 (24.97%) | )          |
|-----------------------------------|-----------------|--------------------------------------------|---------------------------------------------------------------|------------|
| DECEASED CLUB CANCELLED OTHER     | 16<br>14<br>131 | CLICK HERE FOR HEALTH ASSESSMENT DATA      | FAMILY UNIT MEMBERS HEAD OF HOUSEHOLD                         | 341<br>167 |
| TOTAL                             | 161             |                                            | NON-HEAD OF HOUSEHOLD                                         | 174        |